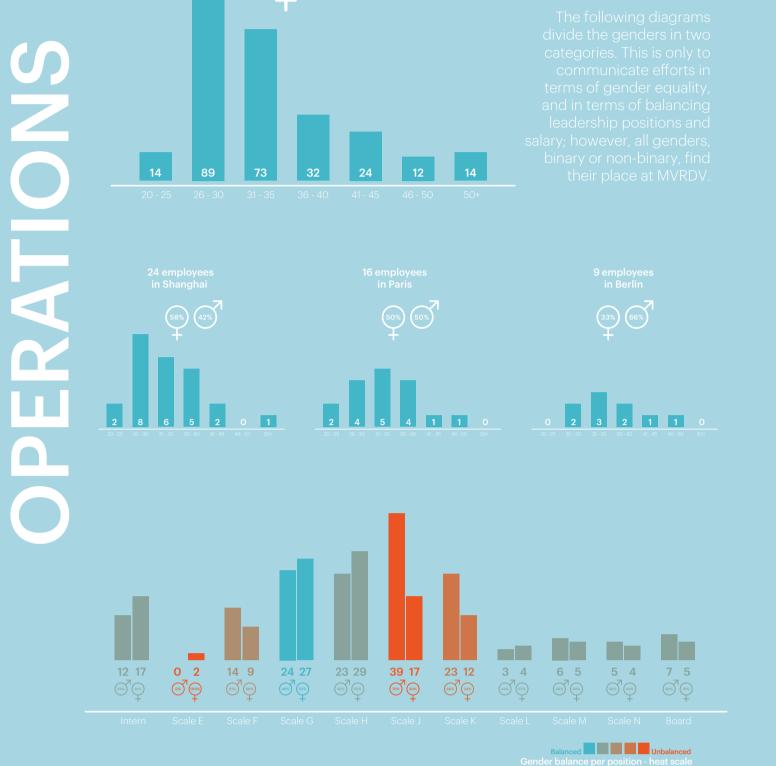

Staff overview Health Inclusivity MVRDV Rotterdam National Dutch Average 4.8% **BI-WEEKLY MEETINGS** + 4 meetings per year MVRDV Rotterdam Average 1.77% SZ **WORK FROM HOME' POLICY FUNCTION PROFILES 285 laptops** To ensure flexibility in working from home or the office 128 screens 0