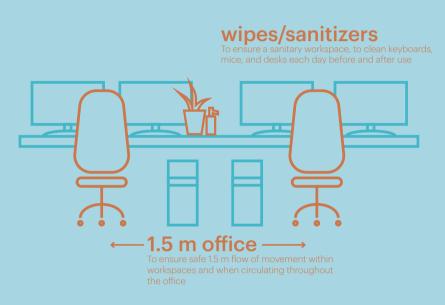

Staff overview Health Inclusivity MVRDV Rotterdam National Dutch Average 4.8% **BI-WEEKLY MEETINGS** + 4 meetings per year MVRDV Rotterdam Average 1.77% SZ **WORK FROM HOME' POLICY FUNCTION PROFILES 285 laptops** To ensure flexibility in working from home or the office 128 screens 0