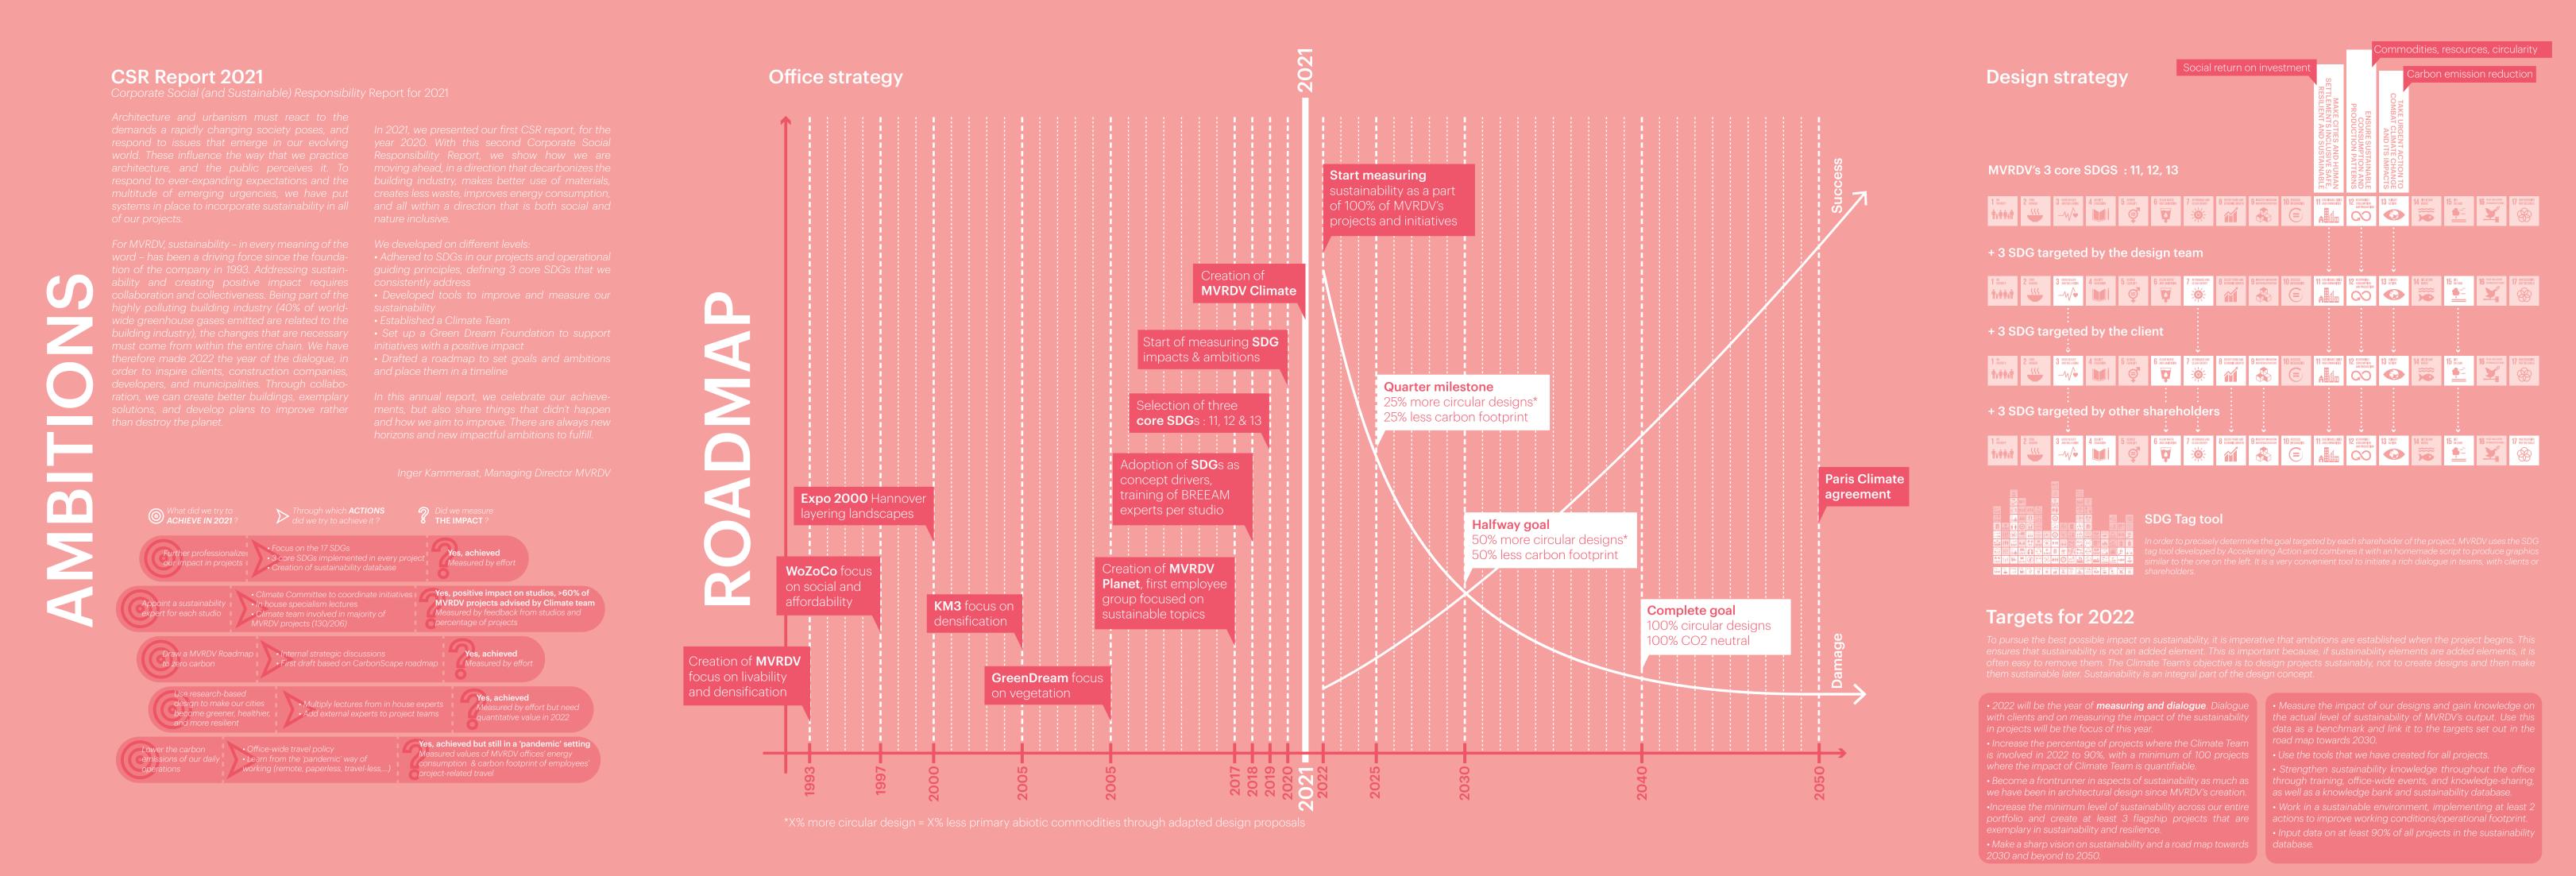

Staff overview Health Inclusivity MVRDV Rotterdam National Dutch Average 4.8% **BI-WEEKLY MEETINGS** + 4 meetings per year MVRDV Rotterdam Average 1.77% SZ **WORK FROM HOME' POLICY FUNCTION PROFILES 285 laptops** To ensure flexibility in working from home or the office 128 screens 0