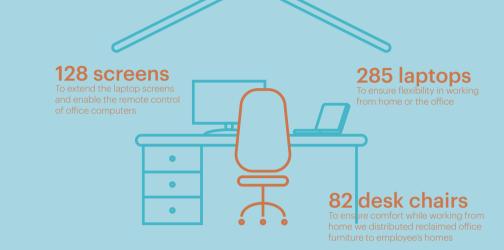

Staff overview Health Inclusivity MVRDV Rotterdam National Dutch Average 4.8% **BI-WEEKLY MEETINGS** + 4 meetings per year MVRDV Rotterdam Average 1.77% SZ **WORK FROM HOME' POLICY FUNCTION PROFILES 285 laptops** To ensure flexibility in working from home or the office 128 screens 0